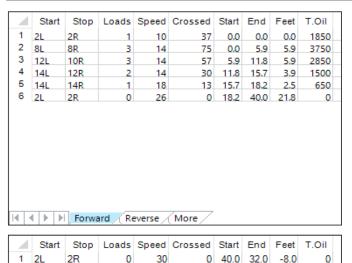

## syyskisa2022

40 Feet **Reverse Brush Drop:** 35 Feet Oil Per Board: Oil Pattern Distance: 50 uL **Forward Oil Total:** 10.6 mL **Reverse Oil Total:** 8.45 mL **Volume Oil Total:** 19.05 mL Forward Boards Crossed: 212 Boards Reverse Boards Crossed: 169 Boards **Total Boards Crossed:** 381 Boards

This Pattern Up Loaded From Slot # 2 In Lane Machine On 6.9.2022 12.16

13 32.0

57 26.4

37 13.7

46 18.8

16 28.9 26.4

0 11.8 0.5 -11.3

0 0.5 0.0 -0.5

28.9

18.8

13.7

11.8

-3.1

-2.5

-7.6

-5.1

-1.9

650

800

2850

2300

1850

0

0