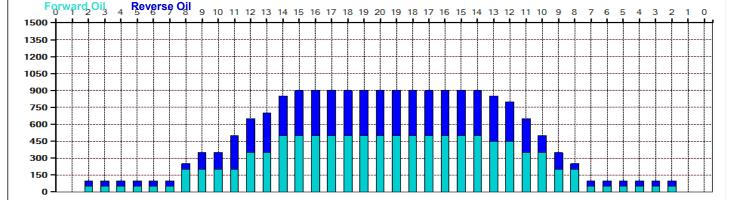

| Item                                                                                                           | 3L-7L:18L-18R        | 8L-12L:18L-18R      | 13L-17L:18L-18R     | 18L-18R:17R-13R      | 18L-18R:12R-8R      | 18L-18R:7R-3R        |
|----------------------------------------------------------------------------------------------------------------|----------------------|---------------------|---------------------|----------------------|---------------------|----------------------|
| Description                                                                                                    | Outside Track:Middle | Middle Track:Middle | Inside Track:Middle | Mlddle: Inside Track | Middle:Middle Track | Middle:Outside Track |
| Track Zone Ratio                                                                                               | 9                    | 2.14                | 1.06                | 1.01                 | 1.76                | 9                    |
| Forward Oil 4 Reverse Oil 9 10 11 12 13 14 15 16 17 18 19 20 19 18 17 16 15 14 13 12 11 10 9 8 7 6 5 4 3 2 1 0 |                      |                     |                     |                      |                     |                      |