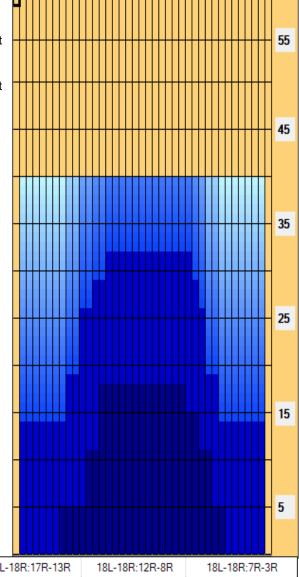

| Item                                                                                                           | 3L-7L:18L-18R        | 8L-12L:18L-18R      | 13L-17L:18L-18R     | 18L-18R:17R-13R      | 18L-18R:12R-8R      | 18L-18R:7R-3R        |
|----------------------------------------------------------------------------------------------------------------|----------------------|---------------------|---------------------|----------------------|---------------------|----------------------|
| Description                                                                                                    | Outside Track:Middle | Middle Track:Middle | Inside Track:Middle | Mlddle: Inside Track | Middle:Middle Track | Middle:Outside Track |
| Track Zone Ratio                                                                                               | 9                    | 2.14                | 1.06                | 1.01                 | 1.76                | 9                    |
| Forward Oil 4 Reverse Oil 9 10 11 12 13 14 15 16 17 18 19 20 19 18 17 16 15 14 13 12 11 10 9 8 7 6 5 4 3 2 1 0 |                      |                     |                     |                      |                     |                      |