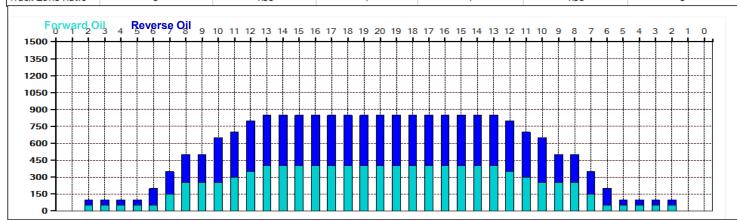

## **HR 7**

5

Oil Pattern Distance: 42 Feet 37 Feet Oil Per Board: **50** uL **Reverse Brush Drop: Forward Oil Total:** 9.6 mL **Reverse Oil Total:** 11.35 mL **Volume Oil Total:** 20.95 mL 419 Boards Forward Boards Crossed: 192 Boards Reverse Boards Crossed: 227 Boards **Total Boards Crossed:** 

| 4                                       | Start | Stop | Loads | Speed | Crossed | Start | End  | Feet | T.Oil |
|-----------------------------------------|-------|------|-------|-------|---------|-------|------|------|-------|
| 1                                       | 2L    | 2R   | 1     | 14    | 37      | 0.0   | 0.0  | 0.0  | 1850  |
| 2                                       | 7L    | 7R   | 2     | 18    | 54      | 0.0   | 5.1  | 5.1  | 2700  |
| 3                                       | 8L    | 8R   | 2     | 18    | 50      | 5.1   | 10.2 | 5.1  | 2500  |
| 4                                       | 11L   | 11R  | 1     | 18    | 19      | 10.2  | 12.7 | 2.5  | 950   |
| 5                                       | 12L   | 12R  | 1     | 22    | 17      | 12.7  | 15.8 | 3.1  | 850   |
| 6                                       | 13L   | 13R  | 1     | 22    | 15      | 15.8  | 18.9 | 3.1  | 750   |
| 7                                       | 2L    | 2R   | 0     | 26    | 0       | 18.9  | 39.0 | 20.1 | 0     |
| 8                                       | 2L    | 2R   | 0     | 26    | 0       | 39.0  | 42.0 | 3.0  | 0     |
|                                         |       |      |       |       |         |       |      |      |       |
| 4   4   b   b  Forward   Reverse   More |       |      |       |       |         |       |      |      |       |

| 4 | ■ ■ Forward Reverse More |      |       |       |         |       |      |       |       |  |  |
|---|--------------------------|------|-------|-------|---------|-------|------|-------|-------|--|--|
|   | Start                    | Stop | Loads | Speed | Crossed | Start | End  | Feet  | T.Oil |  |  |
| 1 | 2L                       | 2R   | 0     | 26    | 0       | 42.0  | 29.0 | -13.0 | 0     |  |  |
| 2 | 12L                      | 12R  | 1     | 22    | 17      | 29.0  | 25.9 | -3.1  | 850   |  |  |
| 3 | 10L                      | 10R  | 3     | 22    | 63      | 25.9  | 16.6 | -9.3  | 3150  |  |  |
| 4 | 8L                       | 8R   | 1     | 22    | 25      | 16.6  | 13.5 | -3.1  | 1250  |  |  |
| 5 | 7L                       | 7R   | 1     | 18    | 27      | 13.5  | 11.0 | -2.5  | 1350  |  |  |
| 6 | 6L                       | 6R   | 2     | 18    | 58      | 11.0  | 5.9  | -5.1  | 2900  |  |  |
| 7 | 2L                       | 2R   | 1     | 14    | 37      | 5.9   | 4.0  | -1.9  | 1850  |  |  |
| 8 | 2L                       | 2R   | 0     | 14    | 0       | 4.0   | 0.0  | -4.0  | 0     |  |  |