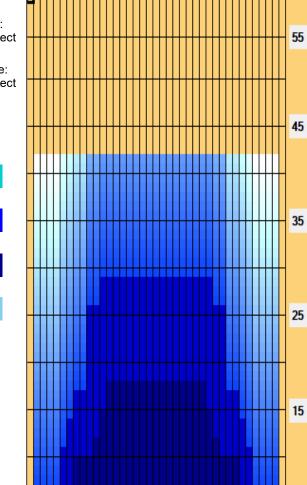

## **HR 7**

5

Oil Pattern Distance: 42 Feet 37 Feet Oil Per Board: **50** uL **Reverse Brush Drop: Forward Oil Total:** 9.6 mL **Reverse Oil Total:** 11.35 mL **Volume Oil Total:** 20.95 mL 419 Boards Forward Boards Crossed: 192 Boards Reverse Boards Crossed: 227 Boards **Total Boards Crossed:** 

| 4                                       | Start | Stop | Loads | Speed | Crossed | Start | End  | Feet | T.Oil |
|-----------------------------------------|-------|------|-------|-------|---------|-------|------|------|-------|
| 1                                       | 2L    | 2R   | 1     | 14    | 37      | 0.0   | 0.0  | 0.0  | 1850  |
| 2                                       | 7L    | 7R   | 2     | 18    | 54      | 0.0   | 5.1  | 5.1  | 2700  |
| 3                                       | 8L    | 8R   | 2     | 18    | 50      | 5.1   | 10.2 | 5.1  | 2500  |
| 4                                       | 11L   | 11R  | 1     | 18    | 19      | 10.2  | 12.7 | 2.5  | 950   |
| 5                                       | 12L   | 12R  | 1     | 22    | 17      | 12.7  | 15.8 | 3.1  | 850   |
| 6                                       | 13L   | 13R  | 1     | 22    | 15      | 15.8  | 18.9 | 3.1  | 750   |
| 7                                       | 2L    | 2R   | 0     | 26    | 0       | 18.9  | 39.0 | 20.1 | 0     |
| 8                                       | 2L    | 2R   | 0     | 26    | 0       | 39.0  | 42.0 | 3.0  | 0     |
|                                         |       |      |       |       |         |       |      |      |       |
| 4   4   b   b  Forward   Reverse   More |       |      |       |       |         |       |      |      |       |

| 4 | ■ ■ Forward Reverse More |      |       |       |         |       |      |       |       |  |  |
|---|--------------------------|------|-------|-------|---------|-------|------|-------|-------|--|--|
|   | Start                    | Stop | Loads | Speed | Crossed | Start | End  | Feet  | T.Oil |  |  |
| 1 | 2L                       | 2R   | 0     | 26    | 0       | 42.0  | 29.0 | -13.0 | 0     |  |  |
| 2 | 12L                      | 12R  | 1     | 22    | 17      | 29.0  | 25.9 | -3.1  | 850   |  |  |
| 3 | 10L                      | 10R  | 3     | 22    | 63      | 25.9  | 16.6 | -9.3  | 3150  |  |  |
| 4 | 8L                       | 8R   | 1     | 22    | 25      | 16.6  | 13.5 | -3.1  | 1250  |  |  |
| 5 | 7L                       | 7R   | 1     | 18    | 27      | 13.5  | 11.0 | -2.5  | 1350  |  |  |
| 6 | 6L                       | 6R   | 2     | 18    | 58      | 11.0  | 5.9  | -5.1  | 2900  |  |  |
| 7 | 2L                       | 2R   | 1     | 14    | 37      | 5.9   | 4.0  | -1.9  | 1850  |  |  |
| 8 | 2L                       | 2R   | 0     | 14    | 0       | 4.0   | 0.0  | -4.0  | 0     |  |  |