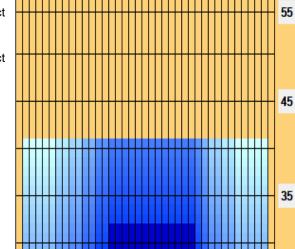

## Steelers Open 2023

25

15

Oil Pattern Distance: 41 Feet
Forward Oil Total: 10.2 mL
Forward Boards Crossed: 204 Boards

Reverse Brush Drop: 37 Feet
Reverse Oil Total: 11.7 mL
Reverse Boards Crossed: 234 Boards

Oil Per Board: 50 uL
Volume Oil Total: 21.9 mL
Total Boards Crossed: 438 Boards

|   | Start | Stop | Loads | Speed | Crossed | Start | End  | Feet | T.Oil |
|---|-------|------|-------|-------|---------|-------|------|------|-------|
| 1 | 2L    | 2R   | 1     | 10    | 37      | 0.0   | 0.0  | 0.0  | 1850  |
| 2 | 8L    | 8R   | 1     | 14    | 25      | 0.0   | 1.9  | 1.9  | 1250  |
| 3 | 10L   | 9R   | 2     | 14    | 44      | 1.9   | 5.8  | 3.9  | 2200  |
| 4 | 12L   | 10R  |       | 14    | 57      | 5.8   | 11.7 | 5.9  | 2850  |
| 5 | 14L   | 12R  | 2     | 14    | 30      | 11.7  | 15.6 | 3.9  | 1500  |
| 6 | 16L   | 14R  | 1     | 18    | 11      | 15.6  | 18.1 | 2.5  | 550   |
| 7 | 2L    | 2R   | 0     | 18    | 0       | 18.1  | 27.0 | 8.9  | 0     |
| 8 | 2L    | 2R   | 0     | 22    | 0       | 27.0  | 34.0 | 7.0  | 0     |
| 9 | 2L    | 2R   | 0     | 26    | 0       | 34.0  | 41.0 | 7.0  | 0     |
|   |       |      |       |       |         |       |      |      |       |