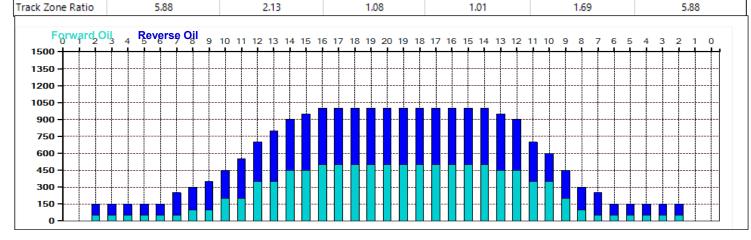

## Steelers Open 2023

25

15

Oil Pattern Distance: 41 Feet
Forward Oil Total: 10.2 mL
Forward Boards Crossed: 204 Boards

Reverse Brush Drop: 37 Feet
Reverse Oil Total: 11.7 mL
Reverse Boards Crossed: 234 Boards

Oil Per Board: 50 uL
Volume Oil Total: 21.9 mL
Total Boards Crossed: 438 Boards

|   | Start | Stop | Loads | Speed | Crossed | Start | End  | Feet | T.Oil |
|---|-------|------|-------|-------|---------|-------|------|------|-------|
| 1 | 2L    | 2R   | 1     | 10    | 37      | 0.0   | 0.0  | 0.0  | 1850  |
| 2 | 8L    | 8R   | 1     | 14    | 25      | 0.0   | 1.9  | 1.9  | 1250  |
| 3 | 10L   | 9R   | 2     | 14    | 44      | 1.9   | 5.8  | 3.9  | 2200  |
| 4 | 12L   | 10R  |       | 14    | 57      | 5.8   | 11.7 | 5.9  | 2850  |
| 5 | 14L   | 12R  | 2     | 14    | 30      | 11.7  | 15.6 | 3.9  | 1500  |
| 6 | 16L   | 14R  | 1     | 18    | 11      | 15.6  | 18.1 | 2.5  | 550   |
| 7 | 2L    | 2R   | 0     | 18    | 0       | 18.1  | 27.0 | 8.9  | 0     |
| 8 | 2L    | 2R   | 0     | 22    | 0       | 27.0  | 34.0 | 7.0  | 0     |
| 9 | 2L    | 2R   | 0     | 26    | 0       | 34.0  | 41.0 | 7.0  | 0     |
|   |       |      |       |       |         |       |      |      |       |

Conditioner:
Type In or Select
One
TransferType:
Type In or Select
One

Forward

Reverse

Combined

Buff

| M | 4 | ⊩ | M | Forward Reverse More | / |
|---|---|---|---|----------------------|---|

AM

|   | Start | Stop | Loads | Speed | Crossed | Start | End  | Feet | T.Oil |
|---|-------|------|-------|-------|---------|-------|------|------|-------|
| 1 | 2L    | 2R   | 0     | 30    | 0       | 41.0  | 32.0 | -9.0 | 0     |
| 2 | 15L   | 13R  | 1     | 22    | 13      | 32.0  | 28.9 | -3.1 | 650   |
| 3 | 13L   | 12R  | 2     | 18    | 32      | 28.9  | 23.8 | -5.1 | 1600  |
| 4 | 11L   | 11R  | 2     | 18    | 38      | 23.8  | 18.7 | -5.1 | 1900  |
| 5 | 9L    | 9R   | 1     | 18    | 23      | 18.7  | 16.2 | -2.5 | 1150  |
| 6 | 7L    | 7R   | 2     | 14    | 54      | 16.2  | 12.3 | -3.9 | 2700  |
| 7 | 2L    | 2R   | 2     | 14    | 74      | 12.3  | 8.4  | -3.9 | 3700  |
| 8 | 2L    | 2R   | 0     | 14    | 0       | 8.4   | 0.5  | -7.9 | 0     |
| 9 | 2L    | 2R   | 0     | 10    | 0       | 0.5   | 0.0  | -0.5 | 0     |
|   |       |      |       |       |         |       |      |      |       |