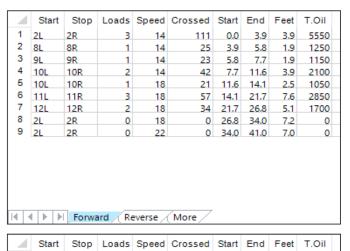

| Conditioner:<br>Type In or Select<br>One  |
|-------------------------------------------|
| TransferType:<br>Type In or Select<br>One |

Forward

Reverse

Combined

Buff

| 2 |     |     | 0 | 22 | 0  | 41.0 | 22.0 | -19.0 | 0    |
|---|-----|-----|---|----|----|------|------|-------|------|
| _ | 12L | 12R | 1 | 18 | 17 | 22.0 | 19.5 | -2.5  | 850  |
| 3 | 11L | 11R | 2 | 18 | 38 | 19.5 | 14.4 | -5.1  | 1900 |
| 4 | 10L | 10R | 2 | 14 | 42 | 14.4 | 10.5 | -3.9  | 2100 |
| 5 | 9L  | 9R  | 1 | 14 | 23 | 10.5 | 8.6  | -1.9  | 1150 |
| 6 | 2L  | 2R  | 0 | 14 | 0  | 8.6  | 0.0  | -8.6  | 0    |
|   |     |     |   |    |    |      |      |       |      |