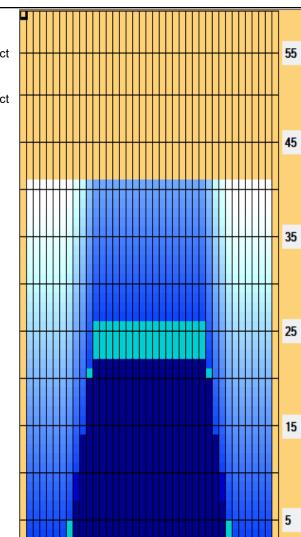

This Pattern Up Loaded From Slot # 19 In Lane Machine On 9/10/2013 11:40 AM

| Item                             | 1                    | 3L-7L:18L-18R |   |      |      | 3L-7L:18L-18R       |     |    |     |    | 3L-7L:18L-18R |    |     |                     |    |             | 18F | ?  | П  | 13l  | -17 | 7L:                  | 18L | -18 | 3R |     | 18 | 3L-1 | I8R                 | :17  | R-1 | 13R |      | 1            | 8L- | 18F                 | 1:12 | R- | 8R |   |          | 18 | 3L- | 18R | ::7F | ₹-3 | R |  |
|----------------------------------|----------------------|---------------|---|------|------|---------------------|-----|----|-----|----|---------------|----|-----|---------------------|----|-------------|-----|----|----|------|-----|----------------------|-----|-----|----|-----|----|------|---------------------|------|-----|-----|------|--------------|-----|---------------------|------|----|----|---|----------|----|-----|-----|------|-----|---|--|
| Description Outside Track:Middle |                      |               |   |      | lle  | Middle Track:Middle |     |    |     |    |               |    | Ir  | Inside Track:Middle |    |             |     |    |    |      |     | Mlddle: Inside Track |     |     |    |     |    |      | Middle:Middle Track |      |     |     |      |              |     | Middle:Outside Trac |      |    |    |   |          | k  |     |     |      |     |   |  |
| Track Zone                       | rack Zone Ratio 6.33 |               |   |      |      |                     | 1.7 |    |     |    |               | 1  |     |                     |    |             |     |    | 1  |      |     |                      |     |     |    | 1.7 |    |      |                     |      |     |     | 6.33 |              |     |                     |      |    |    |   |          |    |     |     |      |     |   |  |
| Fgr                              | ward <sub>2</sub> C  | )il<br>3 4    | Ŗ | ever | sę ( | Oįl                 | 9   | 10 | 11  | 12 | 13            | 14 | 1 1 | 5 1                 | 16 | 17          | 18  | 19 | 20 | ) 19 | 9 1 | 8 1                  | 17  | 16  | 15 | 14  | 13 | 3 12 | 2 1                 | 1 10 | ) 9 | ) 8 | 3    | 7            | 6   | 5                   | 4    | 3  |    | 2 | 1        | 0  |     |     |      |     |   |  |
| 1350                             |                      |               |   |      | -    | -                   |     |    |     |    |               |    |     |                     | -  | -           |     |    |    |      |     |                      | -   |     | +  |     | -  |      |                     |      |     |     |      | -            | -   | -                   | -    |    |    |   | <u> </u> |    | ,   |     |      |     |   |  |
| 1200 -                           |                      |               |   |      |      |                     |     |    | -+- |    |               | +  |     |                     | ┼  | <del></del> |     | +  |    |      |     |                      |     |     | +- |     |    |      |                     |      |     |     |      | <del> </del> |     |                     | +    |    |    |   | +        |    |     |     |      |     |   |  |