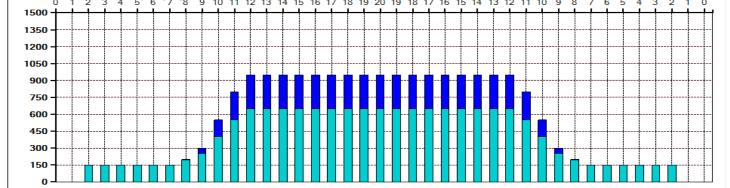

This Pattern Up Loaded From Slot # 19 In Lane Machine On 9/10/2013 11:40 AM

| Item                             | 1                    | 3L-7L:18L-18R |   |      |      | 3L-7L:18L-18R       |     |    |     |    | 3L-7L:18L-18R |    |     |                     |    |             | 18F | ?  | П  | 13l  | -17 | 7L:                  | 18L | -18 | 3R |     | 18 | 3L-1 | I8R                 | :17  | R-1 | 13R |      | 1            | 8L- | 18F                 | 1:12 | R- | 8R |   |          | 18 | 3L- | 18R | ::7F | ₹-3 | R |  |
|----------------------------------|----------------------|---------------|---|------|------|---------------------|-----|----|-----|----|---------------|----|-----|---------------------|----|-------------|-----|----|----|------|-----|----------------------|-----|-----|----|-----|----|------|---------------------|------|-----|-----|------|--------------|-----|---------------------|------|----|----|---|----------|----|-----|-----|------|-----|---|--|
| Description Outside Track:Middle |                      |               |   |      | lle  | Middle Track:Middle |     |    |     |    |               |    | Ir  | Inside Track:Middle |    |             |     |    |    |      |     | Mlddle: Inside Track |     |     |    |     |    |      | Middle:Middle Track |      |     |     |      |              |     | Middle:Outside Trac |      |    |    |   |          | k  |     |     |      |     |   |  |
| Track Zone                       | rack Zone Ratio 6.33 |               |   |      |      |                     | 1.7 |    |     |    |               | 1  |     |                     |    |             |     |    | 1  |      |     |                      |     |     |    | 1.7 |    |      |                     |      |     |     | 6.33 |              |     |                     |      |    |    |   |          |    |     |     |      |     |   |  |
| Fgr                              | ward <sub>2</sub> C  | )il<br>3 4    | Ŗ | ever | sę ( | Oįl                 | 9   | 10 | 11  | 12 | 13            | 14 | 1 1 | 5 1                 | 16 | 17          | 18  | 19 | 20 | ) 19 | 9 1 | 8 1                  | 17  | 16  | 15 | 14  | 13 | 3 12 | 2 1                 | 1 10 | ) 9 | ) 8 | 3    | 7            | 6   | 5                   | 4    | 3  |    | 2 | 1        | 0  |     |     |      |     |   |  |
| 1350                             |                      |               |   |      | -    | -                   |     |    |     |    |               |    |     |                     | -  | -           |     |    |    |      |     |                      | -   |     | +  |     | -  |      |                     |      |     |     |      | -            | -   | -                   | -    |    |    |   | <u> </u> |    | ,   |     |      |     |   |  |
| 1200 -                           |                      |               |   |      |      |                     |     |    | -+- |    |               | +  |     |                     | ┼  | <del></del> |     | +  |    |      |     |                      |     |     | +- |     |    |      |                     |      |     |     |      | <del> </del> |     |                     | +    |    |    |   | +        |    |     |     |      |     |   |  |