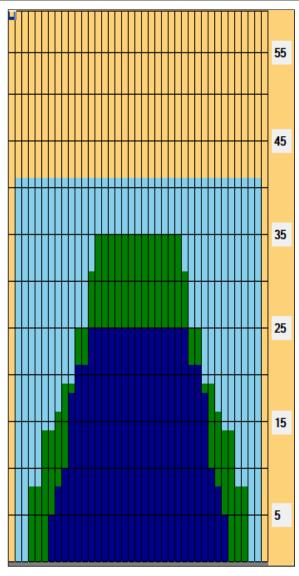

## **KESÄKISA**

Oil Pattern Distance: 41 Feet Oil Per Board: Reverse Brush Drop: 37 Feet 40 uL **Forward Oil Total:** 10.36 mL **Reverse Oil Total:** 9.96 mL **Volume Oil Total:** 20.32 mL Forward Boards Crossed: 259 Boards **Reverse Boards Crossed:** 249 Boards 508 Boards **Total Boards Crossed:** 

|   | Start | Stop | Loads | Speed | Crossed | Start | End  | Feet | T.Oil |
|---|-------|------|-------|-------|---------|-------|------|------|-------|
| 1 | 4L    | 4R   | 1     | 14    | 33      | 0.0   | 0.0  | 0.0  | 1320  |
| 2 | 7L    | 7R   | 3     | 14    | 81      | 0.0   | 5.9  | 5.9  | 3240  |
| 3 | 8L    | 8R   | 1     | 18    | 25      | 5.9   | 8.4  | 2.5  | 1000  |
| 4 | 9L    | 9R   | 1     | 18    | 23      | 8.4   | 10.9 | 2.5  | 920   |
| 5 | 10L   | 10R  | 3     | 18    | 63      | 10.9  | 18.5 | 7.6  | 2520  |
| 6 | 11L   | 11R  | 1     | 22    | 19      | 18.5  | 21.6 | 3.1  | 760   |
| 7 | 13L   | 13R  | 1     | 26    | 15      | 21.6  | 25.2 | 3.6  | 600   |
| 8 | 2L    | 2R   | 0     | 26    | 0       | 25.2  | 41.0 | 15.8 | 0     |
|   |       |      |       |       |         |       |      |      |       |
|   |       |      |       |       |         |       |      |      |       |

| <b>I</b>                     |       |      |       |       |         |       |      |      |       |  |
|------------------------------|-------|------|-------|-------|---------|-------|------|------|-------|--|
|                              |       |      |       |       |         |       |      |      |       |  |
|                              | Start | Stop | Loads | Speed | Crossed | Start | End  | Feet | T.Oil |  |
| 1                            | 2L    | 2R   | 0     | 30    | 0       | 41.0  | 35.0 | -6.0 | 0     |  |
| 2                            | 14L   | 14R  | 1     | 26    | 13      | 35.0  | 31.4 | -3.6 | 520   |  |
| 3                            | 13L   | 13R  | 2     | 22    | 30      | 31.4  | 25.2 | -6.2 | 1200  |  |
| 4                            | 11L   | 11R  | 2     | 22    | 38      | 25.2  | 19.0 | -6.2 | 1520  |  |
| 5                            | 9L    | 9R   | 1     | 18    | 23      | 19.0  | 16.5 | -2.5 | 920   |  |
| 6                            | 8L    | 8R   | 1     | 18    | 25      | 16.5  | 14.0 | -2.5 | 1000  |  |
| 7                            | 6L    | 6R   | 3     | 14    | 87      | 14.0  | 8.1  | -5.9 | 3480  |  |
| 8                            | 4L    | 4R   | 1     | 14    | 33      | 8.1   | 6.2  | -1.9 | 1320  |  |
| 9                            | 2L    | 2R   | 0     | 14    | 0       | 6.2   | 0.0  | -6.2 | 0     |  |
|                              |       |      |       |       |         |       |      |      |       |  |
|                              |       |      |       |       |         |       |      |      |       |  |
|                              |       |      |       |       |         |       |      |      |       |  |
|                              |       |      |       |       |         |       |      |      |       |  |
|                              |       |      |       |       |         |       |      |      |       |  |
|                              |       |      |       |       |         |       |      |      |       |  |
| ← → →   Forward Reverse More |       |      |       |       |         |       |      |      |       |  |