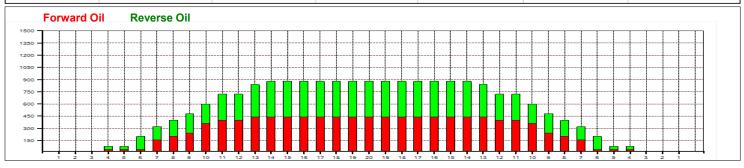

## **KESÄKISA**

Oil Pattern Distance: 41 Feet Oil Per Board: Reverse Brush Drop: 37 Feet 40 uL **Forward Oil Total:** 10.36 mL **Reverse Oil Total:** 9.96 mL **Volume Oil Total:** 20.32 mL Forward Boards Crossed: 259 Boards **Reverse Boards Crossed:** 249 Boards 508 Boards **Total Boards Crossed:** 

|   | Start | Stop | Loads | Speed | Crossed | Start | End  | Feet | T.Oil |
|---|-------|------|-------|-------|---------|-------|------|------|-------|
| 1 | 4L    | 4R   | 1     | 14    | 33      | 0.0   | 0.0  | 0.0  | 1320  |
| 2 | 7L    | 7R   | 3     | 14    | 81      | 0.0   | 5.9  | 5.9  | 3240  |
| 3 | 8L    | 8R   | 1     | 18    | 25      | 5.9   | 8.4  | 2.5  | 1000  |
| 4 | 9L    | 9R   | 1     | 18    | 23      | 8.4   | 10.9 | 2.5  | 920   |
| 5 | 10L   | 10R  | 3     | 18    | 63      | 10.9  | 18.5 | 7.6  | 2520  |
| 6 | 11L   | 11R  | 1     | 22    | 19      | 18.5  | 21.6 | 3.1  | 760   |
| 7 | 13L   | 13R  | 1     | 26    | 15      | 21.6  | 25.2 | 3.6  | 600   |
| 8 | 2L    | 2R   | 0     | 26    | 0       | 25.2  | 41.0 | 15.8 | 0     |
|   |       |      |       |       |         |       |      |      |       |
|   |       |      |       |       |         |       |      |      |       |

| <b>I</b>                     |       |      |       |       |         |       |      |      |       |  |
|------------------------------|-------|------|-------|-------|---------|-------|------|------|-------|--|
|                              |       |      |       |       |         |       |      |      |       |  |
|                              | Start | Stop | Loads | Speed | Crossed | Start | End  | Feet | T.Oil |  |
| 1                            | 2L    | 2R   | 0     | 30    | 0       | 41.0  | 35.0 | -6.0 | 0     |  |
| 2                            | 14L   | 14R  | 1     | 26    | 13      | 35.0  | 31.4 | -3.6 | 520   |  |
| 3                            | 13L   | 13R  | 2     | 22    | 30      | 31.4  | 25.2 | -6.2 | 1200  |  |
| 4                            | 11L   | 11R  | 2     | 22    | 38      | 25.2  | 19.0 | -6.2 | 1520  |  |
| 5                            | 9L    | 9R   | 1     | 18    | 23      | 19.0  | 16.5 | -2.5 | 920   |  |
| 6                            | 8L    | 8R   | 1     | 18    | 25      | 16.5  | 14.0 | -2.5 | 1000  |  |
| 7                            | 6L    | 6R   | 3     | 14    | 87      | 14.0  | 8.1  | -5.9 | 3480  |  |
| 8                            | 4L    | 4R   | 1     | 14    | 33      | 8.1   | 6.2  | -1.9 | 1320  |  |
| 9                            | 2L    | 2R   | 0     | 14    | 0       | 6.2   | 0.0  | -6.2 | 0     |  |
|                              |       |      |       |       |         |       |      |      |       |  |
|                              |       |      |       |       |         |       |      |      |       |  |
|                              |       |      |       |       |         |       |      |      |       |  |
|                              |       |      |       |       |         |       |      |      |       |  |
|                              |       |      |       |       |         |       |      |      |       |  |
|                              |       |      |       |       |         |       |      |      |       |  |
| ← → →   Forward Reverse More |       |      |       |       |         |       |      |      |       |  |