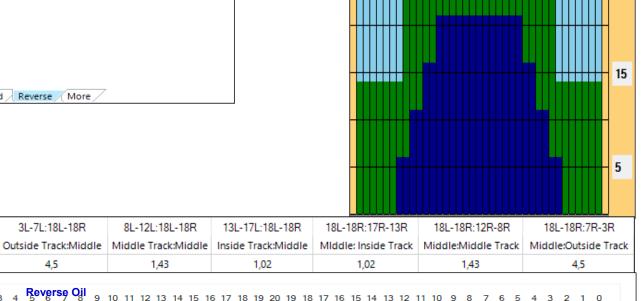

TransferType:

Conditioner:

Kegel FIRE

Transfer Brush

Forward Reverse

Combined

Buff

3L-7L:18L-18R

Item Description

8L-12L:18L-18R

| Track Zone Ratio |                      |       | 4,5 |                |     |   |          |             | 1,4            | 43           |                |              | 1,02         |             |                |              |              |              | 1,02         |          |          |          |          |    |          | 1,43 |     |   |   |   |   |   | 4,5              |            |          |     |   |   |
|------------------|----------------------|-------|-----|----------------|-----|---|----------|-------------|----------------|--------------|----------------|--------------|--------------|-------------|----------------|--------------|--------------|--------------|--------------|----------|----------|----------|----------|----|----------|------|-----|---|---|---|---|---|------------------|------------|----------|-----|---|---|
| Fg               | rward <sub>2</sub> 0 | Dil 4 | Rev | erse           | Oįl | 9 | 10       | 11 1        | 2 1            | 3 1          | 4 1            | 15           | 16           | 17          | 18             | 19 2         | 20 1         | 19           | 18           | 17       | 16       | 15       | 14       | 13 | 12       | 11   | 10  | 9 | 8 | 7 | 6 | 5 | 4                | 3          | 3 2      | 2 1 | ( | D |
| 1500             | -                    | ++    |     | 1 1            | _   | + | +        | +           | _              | _            | !              | +            | !            | †           | !              | <u> </u>     |              | +            | !            | +        | +        | +        | +        | +  | +        | +    | +   | + | + | 7 | _ | _ | _                |            | $\vdash$ |     | _ | ۲ |
| 1350 -           |                      |       |     | ╂┼-            |     |   |          | +           | <del> </del> - | <del> </del> | <del> </del> - |              | <del> </del> | <del></del> | · <del> </del> | <del> </del> | <del> </del> |              | <del> </del> |          |          | -+       |          |    |          |      | -+- |   |   | + |   |   |                  |            |          |     |   |   |
| 1200 -           |                      |       |     |                |     |   |          | <del></del> |                | ļ            |                |              |              |             |                | ļ            |              |              |              |          |          |          | -        |    |          |      |     |   |   |   |   |   |                  |            |          |     |   | - |
| 1050             |                      |       |     |                |     |   |          | <del></del> |                | ļ            | ļ              |              |              | ļ           | ļ              | ļ            |              |              | ļ            |          |          |          |          |    |          |      |     |   |   |   |   |   |                  |            |          |     |   |   |
| 900              |                      |       |     |                |     |   |          |             |                | ļ            | ļ              | <del>-</del> | ļ            |             | ļ              | ļ            |              | <del> </del> | <del> </del> |          |          | +        |          |    |          |      |     |   |   |   |   |   |                  |            |          |     |   |   |
| 750 -            |                      |       |     | <del>  -</del> |     |   |          | ┿           | <u>_</u> _     | <u> </u>     |                | <u> </u>     |              |             |                |              |              | <u> </u>     | <u>-</u>     | <u> </u> | <u>-</u> | <u> </u> | <u> </u> | ╁- | <u> </u> |      |     |   |   | + |   |   |                  |            |          |     |   |   |
| 600 -            |                      |       |     |                |     |   | <u>-</u> | <u> </u>    |                |              |                |              |              |             |                |              |              |              |              |          |          |          |          |    | 4        | -    |     |   |   |   |   |   |                  |            |          |     |   | - |
| 450 -            |                      |       |     |                |     |   |          | -           |                |              |                |              |              |             | _              |              |              |              |              |          | -        | -        |          |    | -        | -    |     | - |   |   |   |   |                  |            |          |     |   |   |
| 300 -            |                      |       |     | <b></b>        |     |   |          |             |                |              |                |              |              |             |                |              |              |              |              |          |          |          |          |    |          | -    | -1  |   |   |   |   |   |                  |            |          |     |   |   |
| 150 -            |                      |       |     | <u> </u>       |     |   |          |             |                |              |                |              |              |             |                |              |              |              |              |          |          |          |          |    |          | -    | -   |   |   |   |   |   | } <mark> </mark> | } <b> </b> |          |     |   |   |
| $^{\circ}$       |                      |       |     |                |     |   |          |             |                |              |                |              |              |             |                |              |              |              |              |          |          |          |          |    |          |      |     |   |   |   |   |   |                  |            |          |     |   | L |

13L-17L:18L-18R