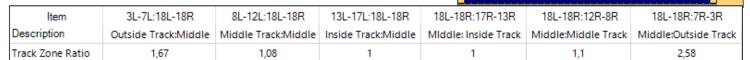

|   | Start | Stop | Loads | Speed | Crossed | Start | End  | Feet | T.Oil |
|---|-------|------|-------|-------|---------|-------|------|------|-------|
| 1 | 2L    | 2R   | 3     | 14    | 111     | 0.0   | 3.9  | 3.9  | 4995  |
| 2 | 2L    | 6R   | 2     | 18    | 66      | 3.9   | 9.0  | 5.1  | 2970  |
| 3 | 6L    | 8R   | 2     | 18    | 54      | 9.0   | 14.1 | 5.1  | 2430  |
| 4 | 9L    | 10R  | 2     | 22    | 44      | 14.1  | 20.3 | 6.2  | 1980  |
| 5 | 2L    | 2R   | 0     | 22    | 0       | 20.3  | 30.0 | 9.7  | 0     |
| 6 | 2L    | 2R   | 0     | 26    | 0       | 30.0  | 40.0 | 10.0 | 0     |
|   |       |      |       |       |         |       |      |      |       |
|   |       |      |       |       |         |       |      |      |       |

Conditioner: Kegel FIRE

TransferType: Transfer Brush

Forward

Reverse

Combined

Buff

|   | Start | Stop | Loads | Speed | Crossed | Start | End  | Feet  | T.Oil |
|---|-------|------|-------|-------|---------|-------|------|-------|-------|
| 1 | 2L    | 2R   | 0     | 18    | 0       | 40.0  | 30.0 | -10.0 | 0     |
| 2 | 10L   | 10R  | 2     | 18    | 42      | 30.0  | 24.9 | -5.1  | 1890  |
| 3 | 6L    | 8R   | 2     | 18    | 54      | 24.9  | 19.8 | -5.1  | 2430  |
| 4 | 4L    | 6R   | 2     | 18    | 62      | 19.8  | 14.7 | -5.1  | 2790  |
| 5 | 2L    | 2R   | 2     | 14    | 74      | 14.7  | 10.8 | -3.9  | 3330  |
| 6 | 2L    | 2R   | 0     | 14    | 0       | 10.8  | 0.0  | -10.8 | 0     |
|   |       |      |       |       |         |       |      |       |       |