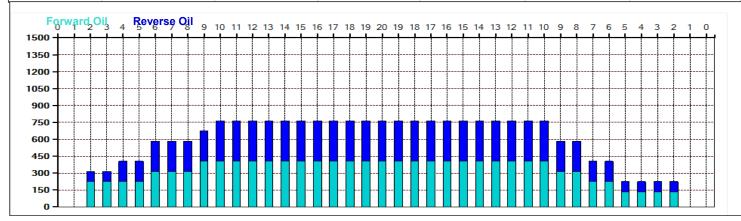

|   | Start | Stop | Loads | Speed | Crossed | Start | End  | Feet | T.Oil |
|---|-------|------|-------|-------|---------|-------|------|------|-------|
| 1 | 2L    | 2R   | 3     | 14    | 111     | 0.0   | 3.9  | 3.9  | 4995  |
| 2 | 2L    | 6R   | 2     | 18    | 66      | 3.9   | 9.0  | 5.1  | 2970  |
| 3 | 6L    | 8R   | 2     | 18    | 54      | 9.0   | 14.1 | 5.1  | 2430  |
| 4 | 9L    | 10R  | 2     | 22    | 44      | 14.1  | 20.3 | 6.2  | 1980  |
| 5 | 2L    | 2R   | 0     | 22    | 0       | 20.3  | 30.0 | 9.7  | 0     |
| 6 | 2L    | 2R   | 0     | 26    | 0       | 30.0  | 40.0 | 10.0 | 0     |
|   |       |      |       |       |         |       |      |      |       |
|   |       |      |       |       |         |       |      |      |       |

Conditioner: Kegel FIRE

TransferType: Transfer Brush

Forward

Reverse

Combined

Buff

|   | Start | Stop | Loads | Speed | Crossed | Start | End  | Feet  | T.Oil |
|---|-------|------|-------|-------|---------|-------|------|-------|-------|
| 1 | 2L    | 2R   | 0     | 18    | 0       | 40.0  | 30.0 | -10.0 | 0     |
| 2 | 10L   | 10R  | 2     | 18    | 42      | 30.0  | 24.9 | -5.1  | 1890  |
| 3 | 6L    | 8R   | 2     | 18    | 54      | 24.9  | 19.8 | -5.1  | 2430  |
| 4 | 4L    | 6R   | 2     | 18    | 62      | 19.8  | 14.7 | -5.1  | 2790  |
| 5 | 2L    | 2R   | 2     | 14    | 74      | 14.7  | 10.8 | -3.9  | 3330  |
| 6 | 2L    | 2R   | 0     | 14    | 0       | 10.8  | 0.0  | -10.8 | 0     |
|   |       |      |       |       |         |       |      |       |       |