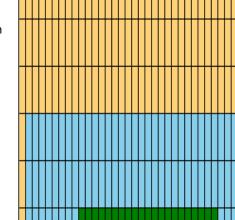

|   | Start | Stop | Loads | Speed | Crossed | Start | End  | Feet | T.Oil |
|---|-------|------|-------|-------|---------|-------|------|------|-------|
| 1 | 2L    | 2R   | 3     | 14    | 111     | 0.0   | 3.9  | 3.9  | 4995  |
| 2 | 2L    | 6R   | 2     | 18    | 66      | 3.9   | 9.0  | 5.1  | 2970  |
| 3 | 6L    | 8R   | 2     | 18    | 54      | 9.0   | 14.1 | 5.1  | 2430  |
| 4 | 9L    | 10R  | 2     | 22    | 44      | 14.1  | 20.3 | 6.2  | 1980  |
| 5 | 2L    | 2R   | 0     | 22    | 0       | 20.3  | 30.0 | 9.7  | 0     |
| 6 | 2L    | 2R   | 0     | 26    | 0       | 30.0  | 40.0 | 10.0 | 0     |
|   |       |      |       |       |         |       |      |      |       |
|   |       |      |       |       |         |       |      |      |       |